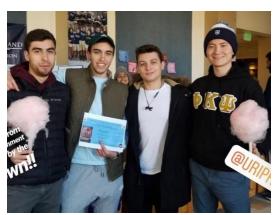

# Our Brothers Had a Great Time With the Student Veteran's Organizartion!

Our first philanthropy event of the semester was a huge success! We held a booth with the URI's Student Veteran's Organization (SVO) to fundraise money to help employees being effected by the government shutdown. The idea was put into effect when 4 national guardsmen on campus were not being paid as a result of the shutdown. We sold pastries, donuts, and cotton candy. All proceeds went to SVO so that they may help employees like the 4 national guardsmen. The event was overall a huge success!